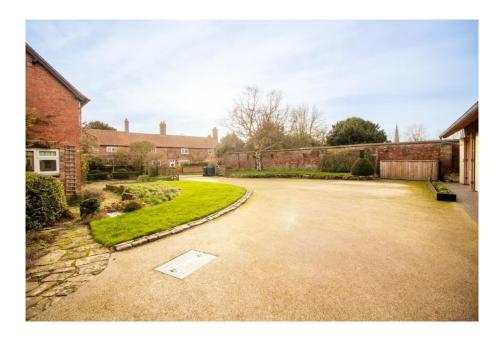

## **Church Gate Cottage, Church Gate, Colston Bassett, NG12 3FP**

(Guide Price £1.5m - £1.65m) Church Gate Cottage is a stunning country home occupying a generous established plot of over 1/2 an acre in this most sought after of villages. The property also offers a recently completed two bedroom detached "grand design" style annexe that is not only Architect designed but created at a "no expense spared" approach and would make an ideal home for a relative or lucrative holiday let. The main house has also been updated and modernised by the current owners and retains the beautiful original period features and character of a 19th century country house whilst combining the luxury and comfort of a modern home. The impressive entrance hall has a heavily beamed ceiling and fireplace complete with wood burning stove. There is a fabulous size living room with double aspect windows, hard wood herringbone flooring and a wood burning stove. The second reception room also has a bay window and there is also a home office, conservatory and a modern kitchen diner with a separate utility room and downstairs WC. Upstairs the principle bedroom has a large en-suite bathroom and there are three further bedrooms and a bathroom. The detached annexe is finished to an exceptionally high standard with luxurious fixtures and fittings. Floor to ceiling windows and Velux windows create incredible bright spaces and the living room has high vaulted ceilings with a feature wood burning stove and semi-open plan handmade kitchen. This room enjoys stunning views across the gardens and has slide patio doors onto a terrace. There is also a useful garden store. Both properties are accessed via a gated driveway which has ample parking. A rare opportunity in this highly sought after village.