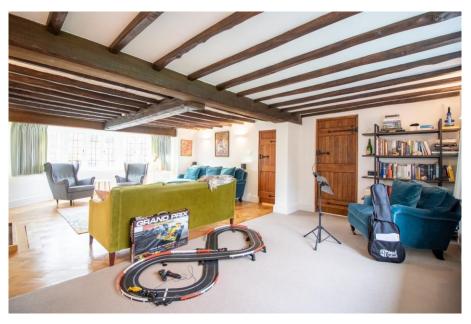

## **Church Gate Cottage, Church Gate, Colston Bassett, NG12 3FP**

(Guide Price £1.5m - £1.65m) Church Gate Cottage is a stunning country home occupying a generous established plot of over 1/2 an acre in this most sought after of villages. The property also offers a recently completed two bedroom detached "grand design" style annexe that is not only Architect designed but created at a "no expense spared" approach and would make an ideal home for a relative or lucrative holiday let. The main house has also been updated and modernised by the current owners and retains the beautiful original period features and character of a 19th century country house whilst combining the luxury and comfort of a modern home. The impressive entrance hall has a heavily beamed ceiling and fireplace complete with wood burning stove. There is a fabulous size living room with double aspect windows, hard wood herringbone flooring and a wood burning stove. The second reception room also has a bay window and there is also a home office, conservatory and a modern kitchen diner with a separate utility room and downstairs WC. Upstairs the principle bedroom has a large en-suite bathroom and there are three further bedrooms and a bathroom. The detached annexe is finished to an exceptionally high standard with luxurious fixtures and fittings. Floor to ceiling windows and Velux windows create incredible bright spaces and the living room has high vaulted ceilings with a feature wood burning stove and semi-open plan handmade kitchen. This room enjoys stunning views across the gardens and has slide patio doors onto a terrace. There is also a useful garden store. Both properties are accessed via a gated driveway which has ample parking. A rare opportunity in this highly sought after village.