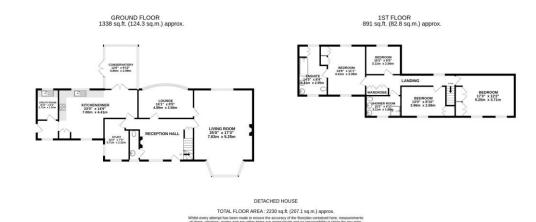

## **Church Gate Cottage, Church Gate, Colston Bassett, NG12 3FP**

(Guide Price £1.5m - £1.65m) Church Gate Cottage is a stunning country home occupying a generous established plot of over 1/2 an acre in this most sought after of villages. The property also offers a recently completed two bedroom detached "grand design" style annexe that is not only Architect designed but created at a "no expense spared" approach and would make an ideal home for a relative or lucrative holiday let. The main house has also been updated and modernised by the current owners and retains the beautiful original period features and character of a 19th century country house whilst combining the luxury and comfort of a modern home. The impressive entrance hall has a heavily beamed ceiling and fireplace complete with wood burning stove. There is a fabulous size living room with double aspect windows, hard wood herringbone flooring and a wood burning stove. The second reception room also has a bay window and there is also a home office, conservatory and a modern kitchen diner with a separate utility room and downstairs WC. Upstairs the principle bedroom has a large en-suite bathroom and there are three further bedrooms and a bathroom. The detached annexe is finished to an exceptionally high standard with luxurious fixtures and fittings. Floor to ceiling windows and Velux windows create incredible bright spaces and the living room has high vaulted ceilings with a feature wood burning stove and semi-open plan handmade kitchen. This room enjoys stunning views across the gardens and has slide patio doors onto a terrace. There is also a useful garden store. Both properties are accessed via a gated driveway which has ample parking. A rare opportunity in this highly sought after village.

## **Accommodation & Amenities**

- Beautifully Presented Four Bedroom Detached Period Home
- Impressive Entrance Hall, Four Reception Rooms & Kitchen Diner