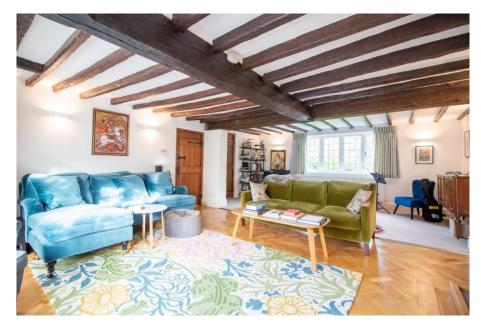

## **Church Gate Cottage, Church Gate, Colston Bassett, NG12 3FP**

(Guide Price £1.5m - £1.65m) Church Gate Cottage is a stunning country home occupying a generous established plot of over 1/2 an acre in this most sought after of villages. The property also offers a recently completed two bedroom detached "grand design" style annexe that is not only Architect designed but created at a "no expense spared" approach and would make an ideal home for a relative or lucrative holiday let. The main house has also been updated and modernised by the current owners and retains the beautiful original period features and character of a 19th century country house whilst combining the luxury and comfort of a modern home. The impressive entrance hall has a heavily beamed ceiling and fireplace complete with wood burning stove. There is a fabulous size living room with double aspect windows, hard wood herringbone flooring and a wood burning stove. The second reception room also has a bay window and there is also a home office, conservatory and a modern kitchen diner with a separate utility room and downstairs WC. Upstairs the principle bedroom has a large en-suite bathroom and there are three further bedrooms and a bathroom. The detached annexe is finished to an exceptionally high standard with luxurious fixtures and fittings. Floor to ceiling windows and Velux windows create incredible bright spaces and the living room has high vaulted ceilings with a feature wood burning stove and semi-open plan handmade kitchen. This room enjoys stunning views across the gardens and has slide patio doors onto a terrace. There is also a useful garden store. Both properties are accessed via a gated driveway which has ample parking. A rare opportunity in this highly sought after village.