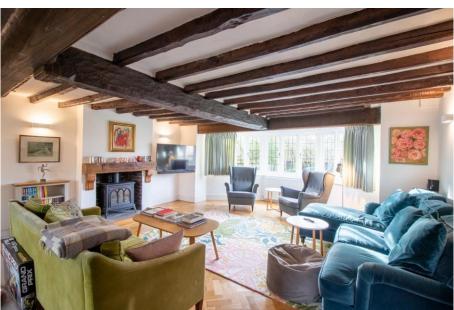

## **Church Gate Cottage, Church Gate, Colston Bassett, NG12 3FP**

(Guide Price £1.5m - £1.65m) Church Gate Cottage is a stunning country home occupying a generous established plot of over 1/2 an acre in this most sought after of villages. The property also offers a recently completed two bedroom detached "grand design" style annexe that is not only Architect designed but created at a "no expense spared" approach and would make an ideal home for a relative or lucrative holiday let. The main house has also been updated and modernised by the current owners and retains the beautiful original period features and character of a 19th century country house whilst combining the luxury and comfort of a modern home. The impressive entrance hall has a heavily beamed ceiling and fireplace complete with wood burning stove. There is a fabulous size living room with double aspect windows, hard wood herringbone flooring and a wood burning stove. The second reception room also has a bay window and there is also a home office, conservatory and a modern kitchen diner with a separate utility room and downstairs WC. Upstairs the principle bedroom has a large en-suite bathroom and there are three further bedrooms and a bathroom. The detached annexe is finished to an exceptionally high standard with luxurious fixtures and fittings. Floor to ceiling windows and Velux windows create incredible bright spaces and the living room has high vaulted ceilings with a feature wood burning stove and semi-open plan handmade kitchen. This room enjoys stunning views across the gardens and has slide patio doors onto a terrace. There is also a useful garden store. Both properties are accessed via a gated driveway which has ample parking. A rare opportunity in this highly sought after village.