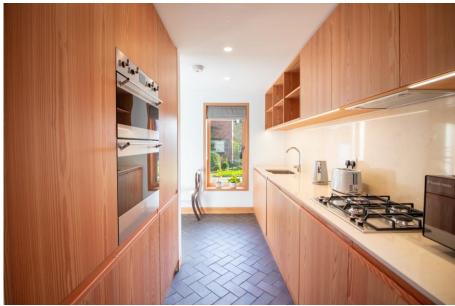

## **Church Gate Cottage, Church Gate, Colston Bassett, NG12 3FP**

(Guide Price £1.5m - £1.65m) Church Gate Cottage is a stunning country home occupying a generous established plot of over 1/2 an acre in this most sought after of villages. The property also offers a recently completed two bedroom detached "grand design" style annexe that is not only Architect designed but created at a "no expense spared" approach and would make an ideal home for a relative or lucrative holiday let. The main house has also been updated and modernised by the current owners and retains the beautiful original period features and character of a 19th century country house whilst combining the luxury and comfort of a modern home. The impressive entrance hall has a heavily beamed ceiling and fireplace complete with wood burning stove. There is a fabulous size living room with double aspect windows, hard wood herringbone flooring and a wood burning stove. The second reception room also has a bay window and there is also a home office, conservatory and a modern kitchen diner with a separate utility room and downstairs WC. Upstairs the principle bedroom has a large en-suite bathroom and there are three further bedrooms and a bathroom. The detached annexe is finished to an exceptionally high standard with luxurious fixtures and fittings. Floor to ceiling windows and Velux windows create incredible bright spaces and the living room has high vaulted ceilings with a feature wood burning stove and semi-open plan handmade kitchen. This room enjoys stunning views across the gardens and has slide patio doors onto a terrace. There is also a useful garden store. Both properties are accessed via a gated driveway which has ample parking. A rare opportunity in this highly sought after village.