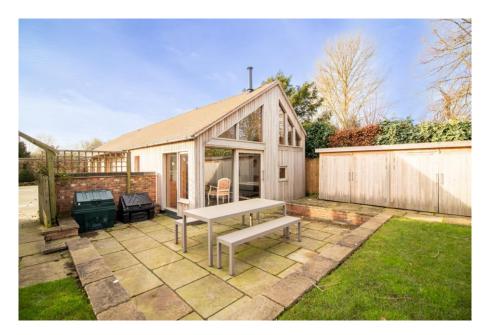

## **Church Gate Cottage, Church Gate, Colston Bassett, NG12 3FP**

(Guide Price £1.5m - £1.65m) Church Gate Cottage is a stunning country home occupying a generous established plot of over 1/2 an acre in this most sought after of villages. The property also offers a recently completed two bedroom detached "grand design" style annexe that is not only Architect designed but created at a "no expense spared" approach and would make an ideal home for a relative or lucrative holiday let. The main house has also been updated and modernised by the current owners and retains the beautiful original period features and character of a 19th century country house whilst combining the luxury and comfort of a modern home. The impressive entrance hall has a heavily beamed ceiling and fireplace complete with wood burning stove. There is a fabulous size living room with double aspect windows, hard wood herringbone flooring and a wood burning stove. The second reception room also has a bay window and there is also a home office, conservatory and a modern kitchen diner with a separate utility room and downstairs WC. Upstairs the principle bedroom has a large en-suite bathroom and there are three further bedrooms and a bathroom. The detached annexe is finished to an exceptionally high standard with luxurious fixtures and fittings. Floor to ceiling windows and Velux windows create incredible bright spaces and the living room has high vaulted ceilings with a feature wood burning stove and semi-open plan handmade kitchen. This room enjoys stunning views across the gardens and has slide patio doors onto a terrace. There is also a useful garden store. Both properties are accessed via a gated driveway which has ample parking. A rare opportunity in this highly sought after village.