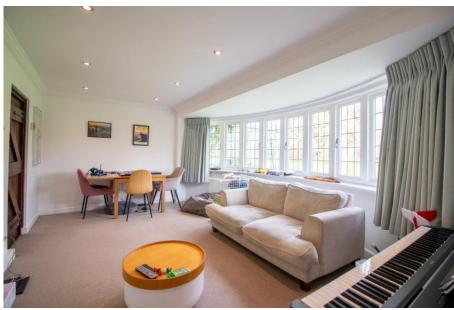

## **Church Gate Cottage, Church Gate, Colston Bassett, NG12 3FP**

(Guide Price £1.5m - £1.65m) Church Gate Cottage is a stunning country home occupying a generous established plot of over 1/2 an acre in this most sought after of villages. The property also offers a recently completed two bedroom detached "grand design" style annexe that is not only Architect designed but created at a "no expense spared" approach and would make an ideal home for a relative or lucrative holiday let. The main house has also been updated and modernised by the current owners and retains the beautiful original period features and character of a 19th century country house whilst combining the luxury and comfort of a modern home. The impressive entrance hall has a heavily beamed ceiling and fireplace complete with wood burning stove. There is a fabulous size living room with double aspect windows, hard wood herringbone flooring and a wood burning stove. The second reception room also has a bay window and there is also a home office, conservatory and a modern kitchen diner with a separate utility room and downstairs WC. Upstairs the principle bedroom has a large en-suite bathroom and there are three further bedrooms and a bathroom. The detached annexe is finished to an exceptionally high standard with luxurious fixtures and fittings. Floor to ceiling windows and Velux windows create incredible bright spaces and the living room has high vaulted ceilings with a feature wood burning stove and semi-open plan handmade kitchen. This room enjoys stunning views across the gardens and has slide patio doors onto a terrace. There is also a useful garden store. Both properties are accessed via a gated driveway which has ample parking. A rare opportunity in this highly sought after village.

## **Accommodation & Amenities**

- Beautifully Presented Four Bedroom Detached Period Home
- Impressive Entrance Hall, Four Reception Rooms & Kitchen Diner