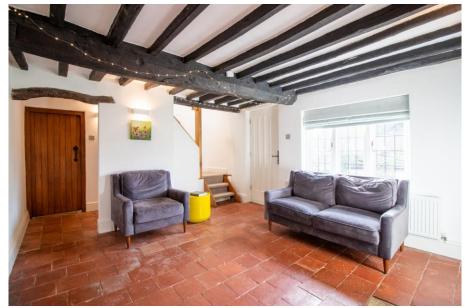

## **Church Gate Cottage, Church Gate, Colston Bassett, NG12 3FP**

(Guide Price £1.5m - £1.65m) Church Gate Cottage is a stunning country home occupying a generous established plot of over 1/2 an acre in this most sought after of villages. The property also offers a recently completed two bedroom detached "grand design" style annexe that is not only Architect designed but created at a "no expense spared" approach and would make an ideal home for a relative or lucrative holiday let. The main house has also been updated and modernised by the current owners and retains the beautiful original period features and character of a 19th century country house whilst combining the luxury and comfort of a modern home. The impressive entrance hall has a heavily beamed ceiling and fireplace complete with wood burning stove. There is a fabulous size living room with double aspect windows, hard wood herringbone flooring and a wood burning stove. The second reception room also has a bay window and there is also a home office, conservatory and a modern kitchen diner with a separate utility room and downstairs WC. Upstairs the principle bedroom has a large en-suite bathroom and there are three further bedrooms and a bathroom. The detached annexe is finished to an exceptionally high standard with luxurious fixtures and fittings. Floor to ceiling windows and Velux windows create incredible bright spaces and the living room has high vaulted ceilings with a feature wood burning stove and semi-open plan handmade kitchen. This room enjoys stunning views across the gardens and has slide patio doors onto a terrace. There is also a useful garden store. Both properties are accessed via a gated driveway which has ample parking. A rare opportunity in this highly sought after village.