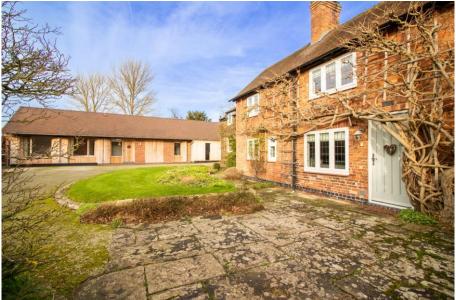

## **Church Gate Cottage, Church Gate, Colston Bassett, NG12 3FP**

(Guide Price £1.5m - £1.65m) Church Gate Cottage is a stunning country home occupying a generous established plot of over 1/2 an acre in this most sought after of villages. The property also offers a recently completed two bedroom detached "grand design" style annexe that is not only Architect designed but created at a "no expense spared" approach and would make an ideal home for a relative or lucrative holiday let. The main house has also been updated and modernised by the current owners and retains the beautiful original period features and character of a 19th century country house whilst combining the luxury and comfort of a modern home. The impressive entrance hall has a heavily beamed ceiling and fireplace complete with wood burning stove. There is a fabulous size living room with double aspect windows, hard wood herringbone flooring and a wood burning stove. The second reception room also has a bay window and there is also a home office, conservatory and a modern kitchen diner with a separate utility room and downstairs WC. Upstairs the principle bedroom has a large en-suite bathroom and there are three further bedrooms and a bathroom. The detached annexe is finished to an exceptionally high standard with luxurious fixtures and fittings. Floor to ceiling windows and Velux windows create incredible bright spaces and the living room has high vaulted ceilings with a feature wood burning stove and semi-open plan handmade kitchen. This room enjoys stunning views across the gardens and has slide patio doors onto a terrace. There is also a useful garden store. Both properties are accessed via a gated driveway which has ample parking. A rare opportunity in this highly sought after village.