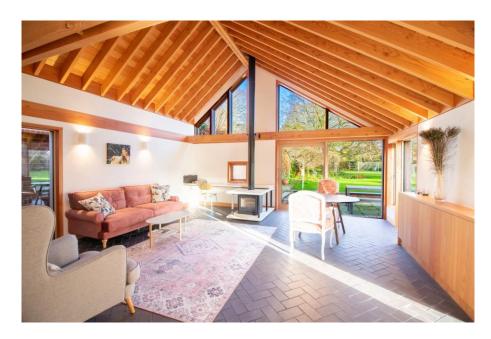

## **Church Gate Cottage, Church Gate, Colston Bassett, NG12 3FP**

(Guide Price £1.5m - £1.65m) Church Gate Cottage is a stunning country home occupying a generous established plot of over 1/2 an acre in this most sought after of villages. The property also offers a recently completed two bedroom detached "grand design" style annexe that is not only Architect designed but created at a "no expense spared" approach and would make an ideal home for a relative or lucrative holiday let. The main house has also been updated and modernised by the current owners and retains the beautiful original period features and character of a 19th century country house whilst combining the luxury and comfort of a modern home. The impressive entrance hall has a heavily beamed ceiling and fireplace complete with wood burning stove. There is a fabulous size living room with double aspect windows, hard wood herringbone flooring and a wood burning stove. The second reception room also has a bay window and there is also a home office, conservatory and a modern kitchen diner with a separate utility room and downstairs WC. Upstairs the principle bedroom has a large en-suite bathroom and there are three further bedrooms and a bathroom. The detached annexe is finished to an exceptionally high standard with luxurious fixtures and fittings. Floor to ceiling windows and Velux windows create incredible bright spaces and the living room has high vaulted ceilings with a feature wood burning stove and semi-open plan handmade kitchen. This room enjoys stunning views across the gardens and has slide patio doors onto a terrace. There is also a useful garden store. Both properties are accessed via a gated driveway which has ample parking. A rare opportunity in this highly sought after village.