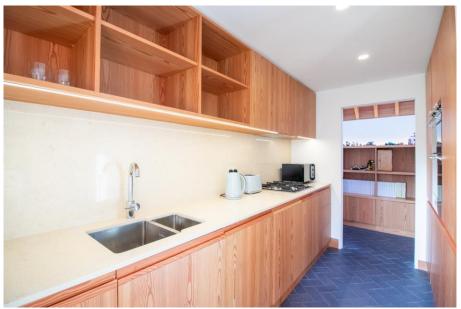

## **Church Gate Cottage, Church Gate, Colston Bassett, NG12 3FP**

(Guide Price £1.5m - £1.65m) Church Gate Cottage is a stunning country home occupying a generous established plot of over 1/2 an acre in this most sought after of villages. The property also offers a recently completed two bedroom detached "grand design" style annexe that is not only Architect designed but created at a "no expense spared" approach and would make an ideal home for a relative or lucrative holiday let. The main house has also been updated and modernised by the current owners and retains the beautiful original period features and character of a 19th century country house whilst combining the luxury and comfort of a modern home. The impressive entrance hall has a heavily beamed ceiling and fireplace complete with wood burning stove. There is a fabulous size living room with double aspect windows, hard wood herringbone flooring and a wood burning stove. The second reception room also has a bay window and there is also a home office, conservatory and a modern kitchen diner with a separate utility room and downstairs WC. Upstairs the principle bedroom has a large en-suite bathroom and there are three further bedrooms and a bathroom. The detached annexe is finished to an exceptionally high standard with luxurious fixtures and fittings. Floor to ceiling windows and Velux windows create incredible bright spaces and the living room has high vaulted ceilings with a feature wood burning stove and semi-open plan handmade kitchen. This room enjoys stunning views across the gardens and has slide patio doors onto a terrace. There is also a useful garden store. Both properties are accessed via a gated driveway which has ample parking. A rare opportunity in this highly sought after village.