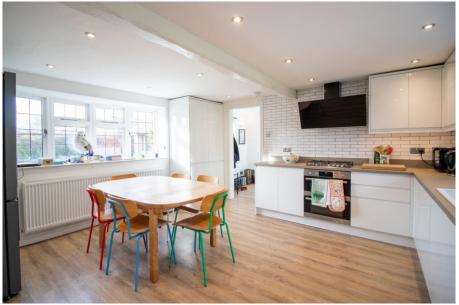

## **Church Gate Cottage, Church Gate, Colston Bassett, NG12 3FP**

(Guide Price £1.5m - £1.65m) Church Gate Cottage is a stunning country home occupying a generous established plot of over 1/2 an acre in this most sought after of villages. The property also offers a recently completed two bedroom detached "grand design" style annexe that is not only Architect designed but created at a "no expense spared" approach and would make an ideal home for a relative or lucrative holiday let. The main house has also been updated and modernised by the current owners and retains the beautiful original period features and character of a 19th century country house whilst combining the luxury and comfort of a modern home. The impressive entrance hall has a heavily beamed ceiling and fireplace complete with wood burning stove. There is a fabulous size living room with double aspect windows, hard wood herringbone flooring and a wood burning stove. The second reception room also has a bay window and there is also a home office, conservatory and a modern kitchen diner with a separate utility room and downstairs WC. Upstairs the principle bedroom has a large en-suite bathroom and there are three further bedrooms and a bathroom. The detached annexe is finished to an exceptionally high standard with luxurious fixtures and fittings. Floor to ceiling windows and Velux windows create incredible bright spaces and the living room has high vaulted ceilings with a feature wood burning stove and semi-open plan handmade kitchen. This room enjoys stunning views across the gardens and has slide patio doors onto a terrace. There is also a useful garden store. Both properties are accessed via a gated driveway which has ample parking. A rare opportunity in this highly sought after village.