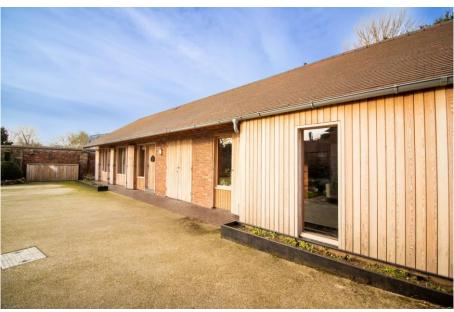

## **Church Gate Cottage, Church Gate, Colston Bassett, NG12 3FP**

(Guide Price £1.5m - £1.65m) Church Gate Cottage is a stunning country home occupying a generous established plot of over 1/2 an acre in this most sought after of villages. The property also offers a recently completed two bedroom detached "grand design" style annexe that is not only Architect designed but created at a "no expense spared" approach and would make an ideal home for a relative or lucrative holiday let. The main house has also been updated and modernised by the current owners and retains the beautiful original period features and character of a 19th century country house whilst combining the luxury and comfort of a modern home. The impressive entrance hall has a heavily beamed ceiling and fireplace complete with wood burning stove. There is a fabulous size living room with double aspect windows, hard wood herringbone flooring and a wood burning stove. The second reception room also has a bay window and there is also a home office, conservatory and a modern kitchen diner with a separate utility room and downstairs WC. Upstairs the principle bedroom has a large en-suite bathroom and there are three further bedrooms and a bathroom. The detached annexe is finished to an exceptionally high standard with luxurious fixtures and fittings. Floor to ceiling windows and Velux windows create incredible bright spaces and the living room has high vaulted ceilings with a feature wood burning stove and semi-open plan handmade kitchen. This room enjoys stunning views across the gardens and has slide patio doors onto a terrace. There is also a useful garden store. Both properties are accessed via a gated driveway which has ample parking. A rare opportunity in this highly sought after village.