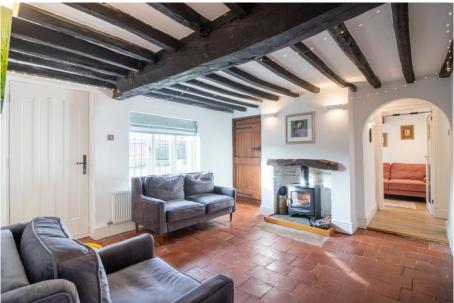

## **Church Gate Cottage, Church Gate, Colston Bassett, NG12 3FP**

(Guide Price £1.5m - £1.65m) Church Gate Cottage is a stunning country home occupying a generous established plot of over 1/2 an acre in this most sought after of villages. The property also offers a recently completed two bedroom detached "grand design" style annexe that is not only Architect designed but created at a "no expense spared" approach and would make an ideal home for a relative or lucrative holiday let. The main house has also been updated and modernised by the current owners and retains the beautiful original period features and character of a 19th century country house whilst combining the luxury and comfort of a modern home. The impressive entrance hall has a heavily beamed ceiling and fireplace complete with wood burning stove. There is a fabulous size living room with double aspect windows, hard wood herringbone flooring and a wood burning stove. The second reception room also has a bay window and there is also a home office, conservatory and a modern kitchen diner with a separate utility room and downstairs WC. Upstairs the principle bedroom has a large en-suite bathroom and there are three further bedrooms and a bathroom. The detached annexe is finished to an exceptionally high standard with luxurious fixtures and fittings. Floor to ceiling windows and Velux windows create incredible bright spaces and the living room has high vaulted ceilings with a feature wood burning stove and semi-open plan handmade kitchen. This room enjoys stunning views across the gardens and has slide patio doors onto a terrace. There is also a useful garden store. Both properties are accessed via a gated driveway which has ample parking. A rare opportunity in this highly sought after village.