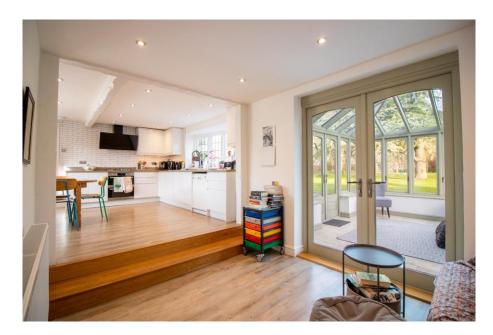

## **Church Gate Cottage, Church Gate, Colston Bassett, NG12 3FP**

(Guide Price £1.5m - £1.65m) Church Gate Cottage is a stunning country home occupying a generous established plot of over 1/2 an acre in this most sought after of villages. The property also offers a recently completed two bedroom detached "grand design" style annexe that is not only Architect designed but created at a "no expense spared" approach and would make an ideal home for a relative or lucrative holiday let. The main house has also been updated and modernised by the current owners and retains the beautiful original period features and character of a 19th century country house whilst combining the luxury and comfort of a modern home. The impressive entrance hall has a heavily beamed ceiling and fireplace complete with wood burning stove. There is a fabulous size living room with double aspect windows, hard wood herringbone flooring and a wood burning stove. The second reception room also has a bay window and there is also a home office, conservatory and a modern kitchen diner with a separate utility room and downstairs WC. Upstairs the principle bedroom has a large en-suite bathroom and there are three further bedrooms and a bathroom. The detached annexe is finished to an exceptionally high standard with luxurious fixtures and fittings. Floor to ceiling windows and Velux windows create incredible bright spaces and the living room has high vaulted ceilings with a feature wood burning stove and semi-open plan handmade kitchen. This room enjoys stunning views across the gardens and has slide patio doors onto a terrace. There is also a useful garden store. Both properties are accessed via a gated driveway which has ample parking. A rare opportunity in this highly sought after village.