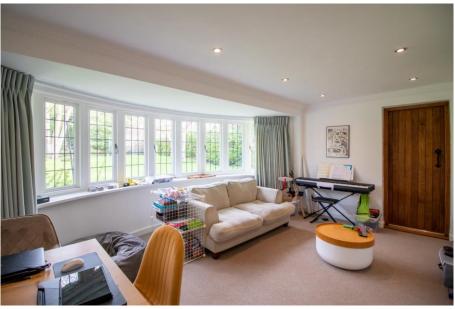

## **Church Gate Cottage, Church Gate, Colston Bassett, NG12 3FP**

(Guide Price £1.5m - £1.65m) Church Gate Cottage is a stunning country home occupying a generous established plot of over 1/2 an acre in this most sought after of villages. The property also offers a recently completed two bedroom detached "grand design" style annexe that is not only Architect designed but created at a "no expense spared" approach and would make an ideal home for a relative or lucrative holiday let. The main house has also been updated and modernised by the current owners and retains the beautiful original period features and character of a 19th century country house whilst combining the luxury and comfort of a modern home. The impressive entrance hall has a heavily beamed ceiling and fireplace complete with wood burning stove. There is a fabulous size living room with double aspect windows, hard wood herringbone flooring and a wood burning stove. The second reception room also has a bay window and there is also a home office, conservatory and a modern kitchen diner with a separate utility room and downstairs WC. Upstairs the principle bedroom has a large en-suite bathroom and there are three further bedrooms and a bathroom. The detached annexe is finished to an exceptionally high standard with luxurious fixtures and fittings. Floor to ceiling windows and Velux windows create incredible bright spaces and the living room has high vaulted ceilings with a feature wood burning stove and semi-open plan handmade kitchen. This room enjoys stunning views across the gardens and has slide patio doors onto a terrace. There is also a useful garden store. Both properties are accessed via a gated driveway which has ample parking. A rare opportunity in this highly sought after village.