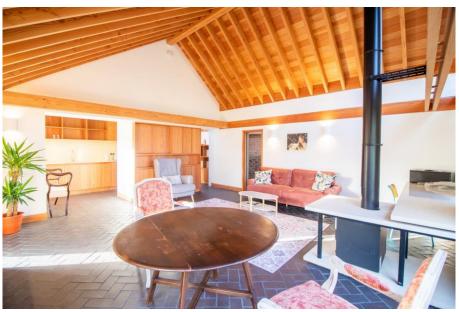

## **Church Gate Cottage, Church Gate, Colston Bassett, NG12 3FP**

(Guide Price £1.5m - £1.65m) Church Gate Cottage is a stunning country home occupying a generous established plot of over 1/2 an acre in this most sought after of villages. The property also offers a recently completed two bedroom detached "grand design" style annexe that is not only Architect designed but created at a "no expense spared" approach and would make an ideal home for a relative or lucrative holiday let. The main house has also been updated and modernised by the current owners and retains the beautiful original period features and character of a 19th century country house whilst combining the luxury and comfort of a modern home. The impressive entrance hall has a heavily beamed ceiling and fireplace complete with wood burning stove. There is a fabulous size living room with double aspect windows, hard wood herringbone flooring and a wood burning stove. The second reception room also has a bay window and there is also a home office, conservatory and a modern kitchen diner with a separate utility room and downstairs WC. Upstairs the principle bedroom has a large en-suite bathroom and there are three further bedrooms and a bathroom. The detached annexe is finished to an exceptionally high standard with luxurious fixtures and fittings. Floor to ceiling windows and Velux windows create incredible bright spaces and the living room has high vaulted ceilings with a feature wood burning stove and semi-open plan handmade kitchen. This room enjoys stunning views across the gardens and has slide patio doors onto a terrace. There is also a useful garden store. Both properties are accessed via a gated driveway which has ample parking. A rare opportunity in this highly sought after village.