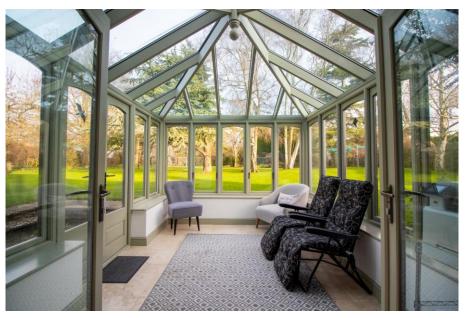

## **Church Gate Cottage, Church Gate, Colston Bassett, NG12 3FP**

(Guide Price £1.5m - £1.65m) Church Gate Cottage is a stunning country home occupying a generous established plot of over 1/2 an acre in this most sought after of villages. The property also offers a recently completed two bedroom detached "grand design" style annexe that is not only Architect designed but created at a "no expense spared" approach and would make an ideal home for a relative or lucrative holiday let. The main house has also been updated and modernised by the current owners and retains the beautiful original period features and character of a 19th century country house whilst combining the luxury and comfort of a modern home. The impressive entrance hall has a heavily beamed ceiling and fireplace complete with wood burning stove. There is a fabulous size living room with double aspect windows, hard wood herringbone flooring and a wood burning stove. The second reception room also has a bay window and there is also a home office, conservatory and a modern kitchen diner with a separate utility room and downstairs WC. Upstairs the principle bedroom has a large en-suite bathroom and there are three further bedrooms and a bathroom. The detached annexe is finished to an exceptionally high standard with luxurious fixtures and fittings. Floor to ceiling windows and Velux windows create incredible bright spaces and the living room has high vaulted ceilings with a feature wood burning stove and semi-open plan handmade kitchen. This room enjoys stunning views across the gardens and has slide patio doors onto a terrace. There is also a useful garden store. Both properties are accessed via a gated driveway which has ample parking. A rare opportunity in this highly sought after village.