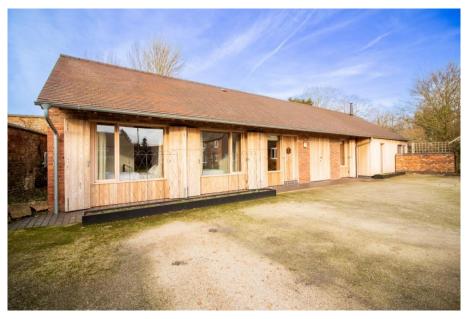

## **Church Gate Cottage, Church Gate, Colston Bassett, NG12 3FP**

(Guide Price £1.5m - £1.65m) Church Gate Cottage is a stunning country home occupying a generous established plot of over 1/2 an acre in this most sought after of villages. The property also offers a recently completed two bedroom detached "grand design" style annexe that is not only Architect designed but created at a "no expense spared" approach and would make an ideal home for a relative or lucrative holiday let. The main house has also been updated and modernised by the current owners and retains the beautiful original period features and character of a 19th century country house whilst combining the luxury and comfort of a modern home. The impressive entrance hall has a heavily beamed ceiling and fireplace complete with wood burning stove. There is a fabulous size living room with double aspect windows, hard wood herringbone flooring and a wood burning stove. The second reception room also has a bay window and there is also a home office, conservatory and a modern kitchen diner with a separate utility room and downstairs WC. Upstairs the principle bedroom has a large en-suite bathroom and there are three further bedrooms and a bathroom. The detached annexe is finished to an exceptionally high standard with luxurious fixtures and fittings. Floor to ceiling windows and Velux windows create incredible bright spaces and the living room has high vaulted ceilings with a feature wood burning stove and semi-open plan handmade kitchen. This room enjoys stunning views across the gardens and has slide patio doors onto a terrace. There is also a useful garden store. Both properties are accessed via a gated driveway which has ample parking. A rare opportunity in this highly sought after village.