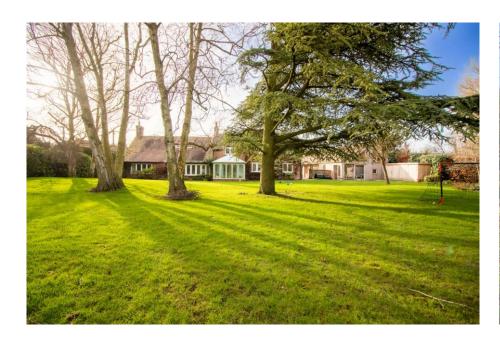

## **Church Gate Cottage, Church Gate, Colston Bassett, NG12 3FP**

(Guide Price £1.5m - £1.65m) Church Gate Cottage is a stunning country home occupying a generous established plot of over 1/2 an acre in this most sought after of villages. The property also offers a recently completed two bedroom detached "grand design" style annexe that is not only Architect designed but created at a "no expense spared" approach and would make an ideal home for a relative or lucrative holiday let. The main house has also been updated and modernised by the current owners and retains the beautiful original period features and character of a 19th century country house whilst combining the luxury and comfort of a modern home. The impressive entrance hall has a heavily beamed ceiling and fireplace complete with wood burning stove. There is a fabulous size living room with double aspect windows, hard wood herringbone flooring and a wood burning stove. The second reception room also has a bay window and there is also a home office, conservatory and a modern kitchen diner with a separate utility room and downstairs WC. Upstairs the principle bedroom has a large en-suite bathroom and there are three further bedrooms and a bathroom. The detached annexe is finished to an exceptionally high standard with luxurious fixtures and fittings. Floor to ceiling windows and Velux windows create incredible bright spaces and the living room has high vaulted ceilings with a feature wood burning stove and semi-open plan handmade kitchen. This room enjoys stunning views across the gardens and has slide patio doors onto a terrace. There is also a useful garden store. Both properties are accessed via a gated driveway which has ample parking. A rare opportunity in this highly sought after village.