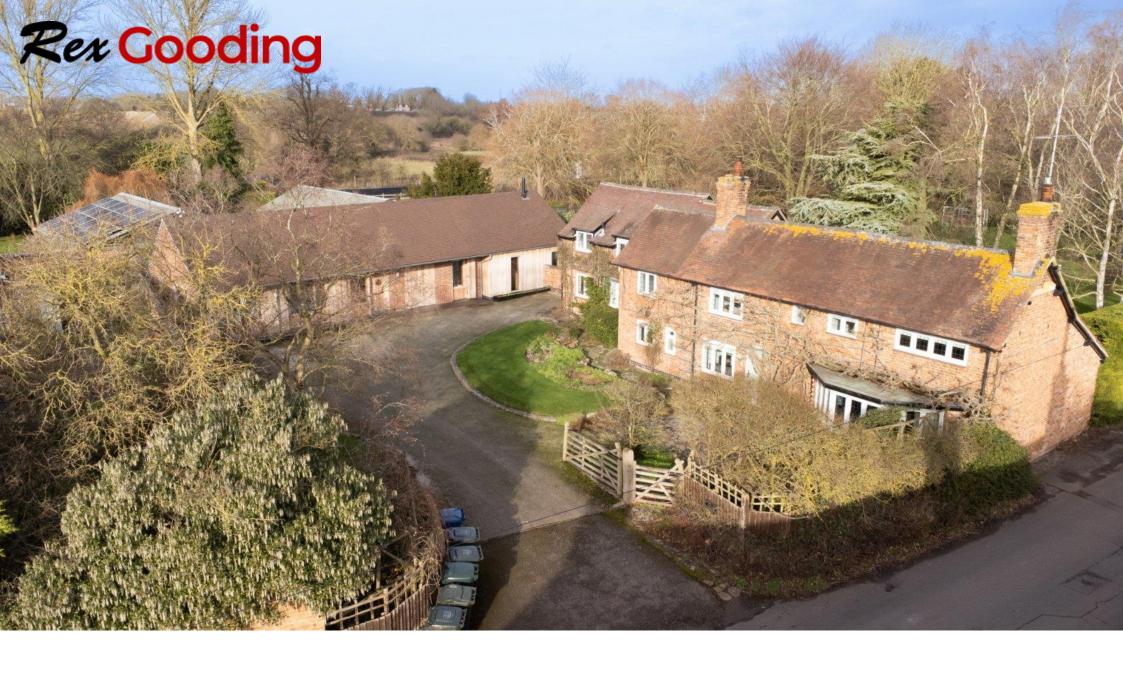

## **Church Gate Cottage, Church Gate, Colston Bassett, NG12 3FP**

(Guide Price £1.5m - £1.65m) Church Gate Cottage is a stunning country home occupying a generous established plot of over 1/2 an acre in this most sought after of villages. The property also offers a recently completed two bedroom detached "grand design" style annexe that is not only Architect designed but created at a "no expense spared" approach and would make an ideal home for a relative or lucrative holiday let. The main house has also been updated and modernised by the current owners and retains the beautiful original period features and character of a 19th century country house whilst combining the luxury and comfort of a modern home. The impressive entrance hall has a heavily beamed ceiling and fireplace complete with wood burning stove. There is a fabulous size living room with double aspect windows, hard wood herringbone flooring and a wood burning stove. The second reception room also has a bay window and there is also a home office, conservatory and a modern kitchen diner with a separate utility room and downstairs WC. Upstairs the principle bedroom has a large en-suite bathroom and there are three further bedrooms and a bathroom. The detached annexe is finished to an exceptionally high standard with luxurious fixtures and fittings. Floor to ceiling windows and Velux windows create incredible bright spaces and the living room has high vaulted ceilings with a feature wood burning stove and semi-open plan handmade kitchen. This room enjoys stunning views across the gardens and has slide patio doors onto a terrace. There is also a useful garden store. Both properties are accessed via a gated driveway which has ample parking. A rare opportunity in this highly sought after village.