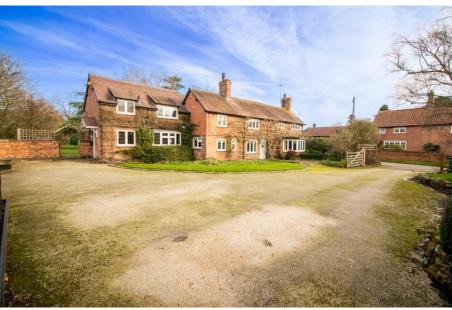

## **Church Gate Cottage, Church Gate, Colston Bassett, NG12 3FP**

(Guide Price £1.5m - £1.65m) Church Gate Cottage is a stunning country home occupying a generous established plot of over 1/2 an acre in this most sought after of villages. The property also offers a recently completed two bedroom detached "grand design" style annexe that is not only Architect designed but created at a "no expense spared" approach and would make an ideal home for a relative or lucrative holiday let. The main house has also been updated and modernised by the current owners and retains the beautiful original period features and character of a 19th century country house whilst combining the luxury and comfort of a modern home. The impressive entrance hall has a heavily beamed ceiling and fireplace complete with wood burning stove. There is a fabulous size living room with double aspect windows, hard wood herringbone flooring and a wood burning stove. The second reception room also has a bay window and there is also a home office, conservatory and a modern kitchen diner with a separate utility room and downstairs WC. Upstairs the principle bedroom has a large en-suite bathroom and there are three further bedrooms and a bathroom. The detached annexe is finished to an exceptionally high standard with luxurious fixtures and fittings. Floor to ceiling windows and Velux windows create incredible bright spaces and the living room has high vaulted ceilings with a feature wood burning stove and semi-open plan handmade kitchen. This room enjoys stunning views across the gardens and has slide patio doors onto a terrace. There is also a useful garden store. Both properties are accessed via a gated driveway which has ample parking. A rare opportunity in this highly sought after village.