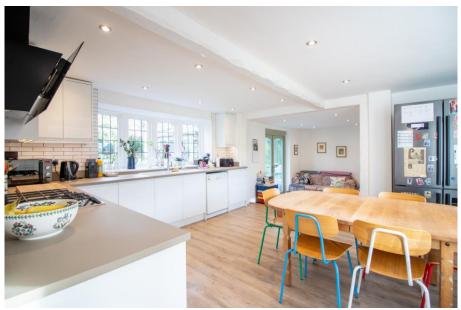

## **Church Gate Cottage, Church Gate, Colston Bassett, NG12 3FP**

(Guide Price £1.5m - £1.65m) Church Gate Cottage is a stunning country home occupying a generous established plot of over 1/2 an acre in this most sought after of villages. The property also offers a recently completed two bedroom detached "grand design" style annexe that is not only Architect designed but created at a "no expense spared" approach and would make an ideal home for a relative or lucrative holiday let. The main house has also been updated and modernised by the current owners and retains the beautiful original period features and character of a 19th century country house whilst combining the luxury and comfort of a modern home. The impressive entrance hall has a heavily beamed ceiling and fireplace complete with wood burning stove. There is a fabulous size living room with double aspect windows, hard wood herringbone flooring and a wood burning stove. The second reception room also has a bay window and there is also a home office, conservatory and a modern kitchen diner with a separate utility room and downstairs WC. Upstairs the principle bedroom has a large en-suite bathroom and there are three further bedrooms and a bathroom. The detached annexe is finished to an exceptionally high standard with luxurious fixtures and fittings. Floor to ceiling windows and Velux windows create incredible bright spaces and the living room has high vaulted ceilings with a feature wood burning stove and semi-open plan handmade kitchen. This room enjoys stunning views across the gardens and has slide patio doors onto a terrace. There is also a useful garden store. Both properties are accessed via a gated driveway which has ample parking. A rare opportunity in this highly sought after village.