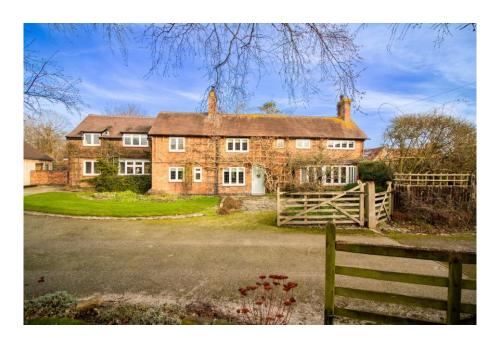

## **Church Gate Cottage, Church Gate, Colston Bassett, NG12 3FP**

(Guide Price £1.5m - £1.65m) Church Gate Cottage is a stunning country home occupying a generous established plot of over 1/2 an acre in this most sought after of villages. The property also offers a recently completed two bedroom detached "grand design" style annexe that is not only Architect designed but created at a "no expense spared" approach and would make an ideal home for a relative or lucrative holiday let. The main house has also been updated and modernised by the current owners and retains the beautiful original period features and character of a 19th century country house whilst combining the luxury and comfort of a modern home. The impressive entrance hall has a heavily beamed ceiling and fireplace complete with wood burning stove. There is a fabulous size living room with double aspect windows, hard wood herringbone flooring and a wood burning stove. The second reception room also has a bay window and there is also a home office, conservatory and a modern kitchen diner with a separate utility room and downstairs WC. Upstairs the principle bedroom has a large en-suite bathroom and there are three further bedrooms and a bathroom. The detached annexe is finished to an exceptionally high standard with luxurious fixtures and fittings. Floor to ceiling windows and Velux windows create incredible bright spaces and the living room has high vaulted ceilings with a feature wood burning stove and semi-open plan handmade kitchen. This room enjoys stunning views across the gardens and has slide patio doors onto a terrace. There is also a useful garden store. Both properties are accessed via a gated driveway which has ample parking. A rare opportunity in this highly sought after village.