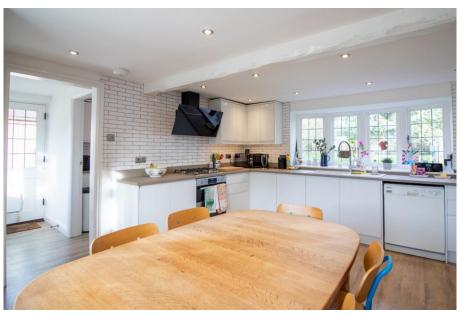

## **Church Gate Cottage, Church Gate, Colston Bassett, NG12 3FP**

(Guide Price £1.5m - £1.65m) Church Gate Cottage is a stunning country home occupying a generous established plot of over 1/2 an acre in this most sought after of villages. The property also offers a recently completed two bedroom detached "grand design" style annexe that is not only Architect designed but created at a "no expense spared" approach and would make an ideal home for a relative or lucrative holiday let. The main house has also been updated and modernised by the current owners and retains the beautiful original period features and character of a 19th century country house whilst combining the luxury and comfort of a modern home. The impressive entrance hall has a heavily beamed ceiling and fireplace complete with wood burning stove. There is a fabulous size living room with double aspect windows, hard wood herringbone flooring and a wood burning stove. The second reception room also has a bay window and there is also a home office, conservatory and a modern kitchen diner with a separate utility room and downstairs WC. Upstairs the principle bedroom has a large en-suite bathroom and there are three further bedrooms and a bathroom. The detached annexe is finished to an exceptionally high standard with luxurious fixtures and fittings. Floor to ceiling windows and Velux windows create incredible bright spaces and the living room has high vaulted ceilings with a feature wood burning stove and semi-open plan handmade kitchen. This room enjoys stunning views across the gardens and has slide patio doors onto a terrace. There is also a useful garden store. Both properties are accessed via a gated driveway which has ample parking. A rare opportunity in this highly sought after village.