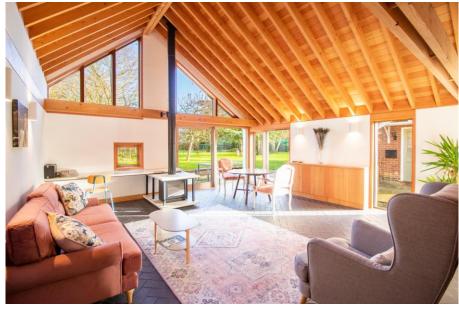

## **Church Gate Cottage, Church Gate, Colston Bassett, NG12 3FP**

(Guide Price £1.5m - £1.65m) Church Gate Cottage is a stunning country home occupying a generous established plot of over 1/2 an acre in this most sought after of villages. The property also offers a recently completed two bedroom detached "grand design" style annexe that is not only Architect designed but created at a "no expense spared" approach and would make an ideal home for a relative or lucrative holiday let. The main house has also been updated and modernised by the current owners and retains the beautiful original period features and character of a 19th century country house whilst combining the luxury and comfort of a modern home. The impressive entrance hall has a heavily beamed ceiling and fireplace complete with wood burning stove. There is a fabulous size living room with double aspect windows, hard wood herringbone flooring and a wood burning stove. The second reception room also has a bay window and there is also a home office, conservatory and a modern kitchen diner with a separate utility room and downstairs WC. Upstairs the principle bedroom has a large en-suite bathroom and there are three further bedrooms and a bathroom. The detached annexe is finished to an exceptionally high standard with luxurious fixtures and fittings. Floor to ceiling windows and Velux windows create incredible bright spaces and the living room has high vaulted ceilings with a feature wood burning stove and semi-open plan handmade kitchen. This room enjoys stunning views across the gardens and has slide patio doors onto a terrace. There is also a useful garden store. Both properties are accessed via a gated driveway which has ample parking. A rare opportunity in this highly sought after village.