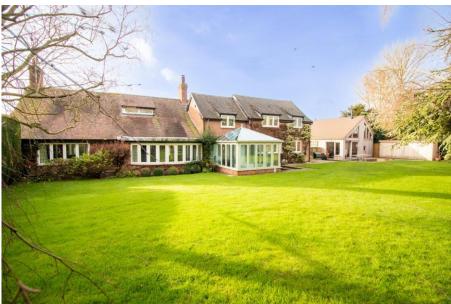

## **Church Gate Cottage, Church Gate, Colston Bassett, NG12 3FP**

(Guide Price £1.5m - £1.65m) Church Gate Cottage is a stunning country home occupying a generous established plot of over 1/2 an acre in this most sought after of villages. The property also offers a recently completed two bedroom detached "grand design" style annexe that is not only Architect designed but created at a "no expense spared" approach and would make an ideal home for a relative or lucrative holiday let. The main house has also been updated and modernised by the current owners and retains the beautiful original period features and character of a 19th century country house whilst combining the luxury and comfort of a modern home. The impressive entrance hall has a heavily beamed ceiling and fireplace complete with wood burning stove. There is a fabulous size living room with double aspect windows, hard wood herringbone flooring and a wood burning stove. The second reception room also has a bay window and there is also a home office, conservatory and a modern kitchen diner with a separate utility room and downstairs WC. Upstairs the principle bedroom has a large en-suite bathroom and there are three further bedrooms and a bathroom. The detached annexe is finished to an exceptionally high standard with luxurious fixtures and fittings. Floor to ceiling windows and Velux windows create incredible bright spaces and the living room has high vaulted ceilings with a feature wood burning stove and semi-open plan handmade kitchen. This room enjoys stunning views across the gardens and has slide patio doors onto a terrace. There is also a useful garden store. Both properties are accessed via a gated driveway which has ample parking. A rare opportunity in this highly sought after village.